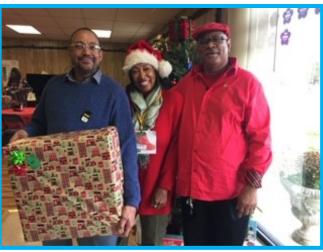

Above: Our Director Brenda Grimsley accepting a wonderful donation of \$606.00 from Rev. T.K. Blakesleay and his congregation. All donations we receive help us bring more activities to our center attendees. What a great gift to receive during our holiday party!