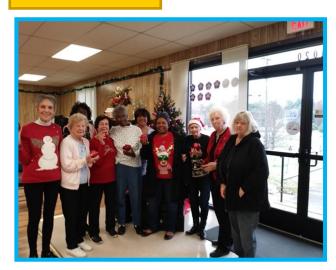

Left: Our holiday music entertainment was great, thanks to Ronnie Spann and Deb Collins who sang plenty of holiday standards. They even did a few sing-a-longs so our crowd could get in on the fun.

Below: Many of our Santa's' Helpers, smiling and ready to help. We couldn't make this happen without our helpers. THANK YOU!