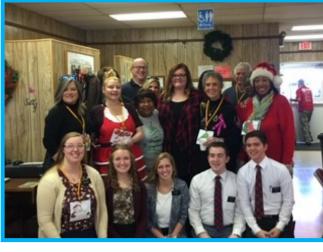

Left: Our holiday music entertainment was great, thanks to Ronnie Spann and Deb Collins who sang plenty of holiday standards. They even did a few sing-a-longs so our crowd could get in on the fun.

Below: Many of our Santa's' Helpers, smiling and ready to help. We couldn't make this happen without our helpers. THANK YOU!