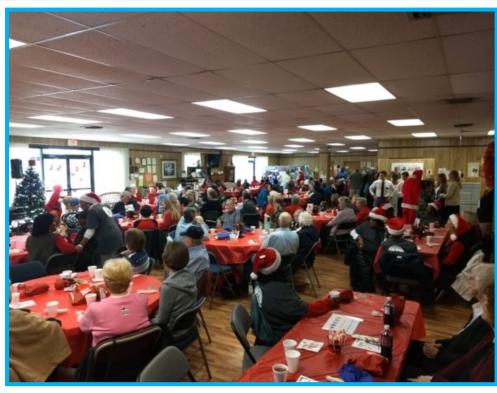

Above: When its holiday time at the Senior Center we really party. With people from door to door we had an old fashioned holiday party complete with a hot home cooked lunch, Santa, entertainment, gifts for all and of course laughs and good times!

**UWMC Proud Partner of the Maury County Senior Center!** 

Below: Our Annual Holiday Luncheon and Party always brings out lots of people.

FOR ATTENDING OUR ANNUAL CHRISTMAS PARTY & LUNCHEON.
A GOOD TIME WAS HAD BY ALL!